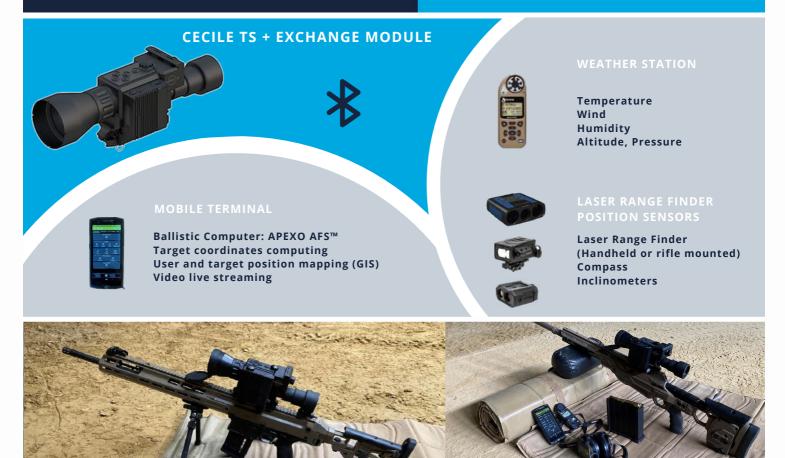

## **APPLICATIONS & BENEFITS**

By adding a module we are bringing our high performance thermal scope to the world of connectivity.

Coupled with ballistic computer powered by Apexo AFS<sup>™</sup> and associated with a handheld or weapon mounted laser range finder and a weather station, CECILE-TS becomes a highly reliable system for precision shooting.

## Modularity

A variety of combat proven equipement are compatible: mobile, weather station, LRF...

#### Included in the system :

The CECILE Firing System is composed of the following devices :

- CECILE-TS MR or LR with communication module
- Ballistic calculator (app) on ruggedized smartphone

## On request :

- Bluetooth enabled LRF, handheld or rail mounted
- Bluetooth enabled weather station

ELYNXO GROUP 1, rue Jacques Rueff 92160 Antony/France T: +33 (0)1 46 74 11 19 E: sales@elynxo-group.fr www.elynxo-group.fr