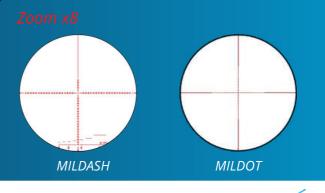

# User centric

An innovative reticle adapting to each zoom factor: From a real x1 materializing a red dot, the first focal plane reticle evolves at each stage up to Mildash/Mildot enabling a variety of shooting applications

# **Optical Performance :**

| Magnification and objective | 1 - 8 x 24 mm                                    |
|-----------------------------|--------------------------------------------------|
| Field of view               | 21° - 2.3° (38m - 4m at 100m)                    |
| Ocular lens diameter        | 40 mm                                            |
| Exit pupil                  | 10 – 2,6 mm                                      |
| Eye relief                  | 85 mm                                            |
| Reticule                    | First Focal Plane, polyvalent (MilDot, MilDash)  |
| Parallax                    | Fix, 100 m                                       |
| Light transmission          | > 90 %                                           |
| Diopter range               | -3δ / +2δ                                        |
| Correction per click        | 0.1 mrad (1 cm at 100 m)                         |
| Vertical / Horizontal range | 0 to +14 mrad / - 7 to +7 mrad, mechanical stops |