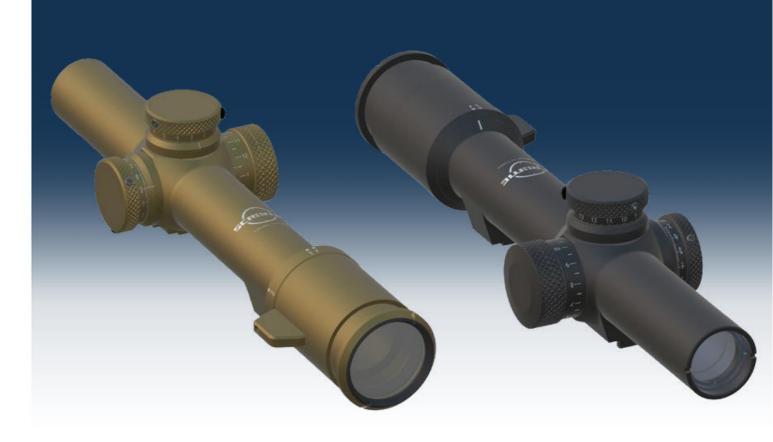

# Tactical Rifle Scope

OUR VISION FOR INNOVATION

High performance rifle scope designed for precision shooters and snipers missions

# **APPLICATIONS & BENEFITS**

Polyvalent, compact and high performance x1-8 magnification rifle scope, designed for various missions from short shooting range to precision shooters and snipers applications.

# User centric

An innovative reticle adapting to each zoom factor: From a real x1 materializing a red dot, the first focal plane reticle evolves at each stage up to Mildash/Mildot enabling a variety of shooting applications

**High ergonomics:** Each function is easily accessible for both right and left-handed shooters, and compatible with most of semi-auto precision rifles without interferences.

**Designed and qualified for harsh environments:** From desert to high mountains, Octo will support operational contraints in extreme environmental conditions.

# • Qualitative

**Optimised optical formula:** Allowing great clarity, large exit pupil and exceptional eye relief.

ELYNXO GROUP 4, avenue de l'Amazonie 91940 Les Ulis/France T: +33 (0)1 46 74 11 19 E: sales@elynxo-group.fr www.elynxo-group.fr

# **Optical Performance :**

| Magnification and objective | 1 - 8 x 24 mm                                    |
|-----------------------------|--------------------------------------------------|
| Field of view               | 21° - 2.3° (38m - 4m at 100m)                    |
| Ocular lens diameter        | 40 mm                                            |
| Exit pupil                  | 10 – 2,6 mm                                      |
| Eye relief                  | 85 mm                                            |
| Reticule                    | First Focal Plane, polyvalent (MilDot, MilDash)  |
| Parallax                    | Fix, 100 m                                       |
| Light transmission          | > 90 %                                           |
| Diopter range               | -3δ / +2δ                                        |
| Correction per click        | 0.1 mrad (1 cm at 100 m)                         |
| Vertical / Horizontal range | 0 to +14 mrad / - 7 to +7 mrad, mechanical stops |

# **Mechanical Data :**

- Weight: 850g
- Dimensions: 303mm (L) x 67mm (H) x 81mm (W)
- Mechanical interfaces: Integrated STANAG 2324 / ringless
- Tube/ocular external diameters: 34/48 mm