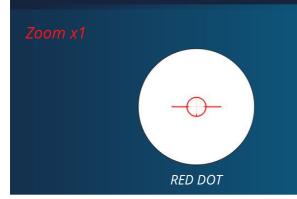

# User centric

An innovative reticle adapting to each zoom factor: From a real x1 materializing a red dot, the first focal plane reticle evolves at each stage up to Mildash/Mildot enabling a variety of shooting applications